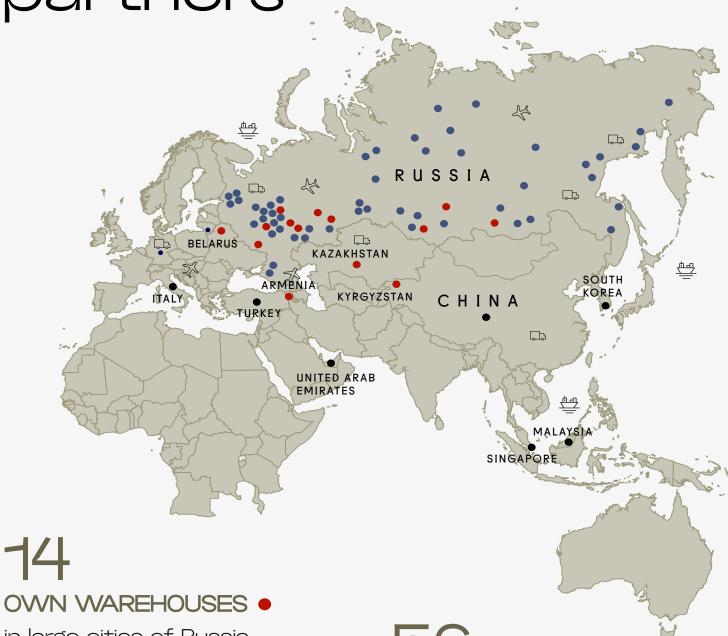

Warehouses and partners

OWN WAREHOUSES •

in large cities of Russia, Kazakhstan, Belarus, Armenia, Kyrgyzstan

224 PARTNER WAREHOUSES •

in Russia and abroad

SUPPLIERS •

we cooperate with spare parts manufacturers in China, United Arab Emirates, Turkey, Malaysia, Singapore, South Korea, Italy